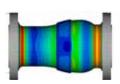

ORION utilizes the latest edition of SOLIDWORKS CAD system and COSMOS FINITE ELEMENTS ANALYSIS engineering software for valve design purposes. The system allows the Company to export drawings and data-sheets to standard MS-Windows PC for an easy and accurate use by the various departments.