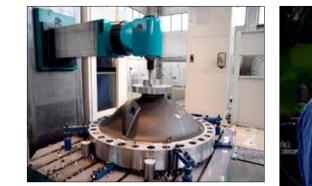

The machining is carried out with the latest equipments according to the most up-to-date methods.

All ORION products are constantly tested and inspected to ensure that governing standards and tolerances are strictly complied with.

ORION valves are designed to the basic principle of hydrodynamics so that pressure drop and turbulence are reduced, thus allowing a smooth flow of fluids with the minimum of restriction.

The Company's equipment includes high volume transfer machines, bar machines, chucker, NC lathes, milling machines, drill machines, heat treatment equipment and a tool making/grinding shop.