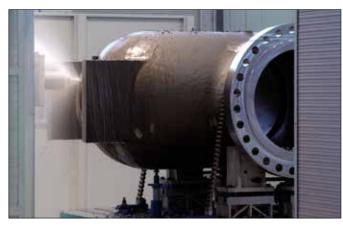

The machining is carried out with the latest equipments according to the most up-to-date methods.

All ORION products are constantly tested and inspected to ensure that governing standards and tolerances are strictly complied with.

ORION valves are designed to the basic principle of hydrodynamics so that pressure drop and turbulence are reduced, thus allowing a smooth flow of fluids with the minimum of restriction.

The Company's equipment includes high volume transfer machines, bar machines, chucker, NC lathes, milling machines, drill machines, heat treatment equipment and a tool making/grinding shop.