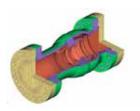

ORION utilizes the latest edition of SOLIDWORKS CAD system and COSMOS FINITE ELEMENTS ANALYSIS engineering software for valve design purposes. The system allows the Company to export drawings and data-sheets to standard MS-Windows PC for an easy and accurate use by the various departments.