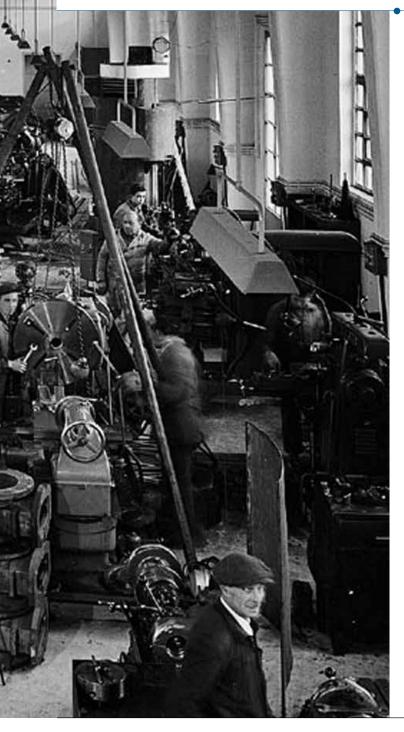

The opportunity that marked the turning points was when the modest machine started working with a refinery that at the time was buying valves from the U.S.A.

Thanks to the good relationship with the refinery the two brothers managed to get some drawings and normative for the construction of valves. By 1953 the Company set up the small machine shop includes on foundry and one forging unit. In 1958 ORION, for the first time, operates a complete cycle of valve production.

Along with the trend of those years, ORION developed a truly integrated activity, from raw material to finished goods: the total number of employees rises to 600.

At the beginning of the 1960's new partners joint the two brothers in their enterprise: amongst the most important ones was undoubtedly an American Company, already a worldwide known valve manufacturer.