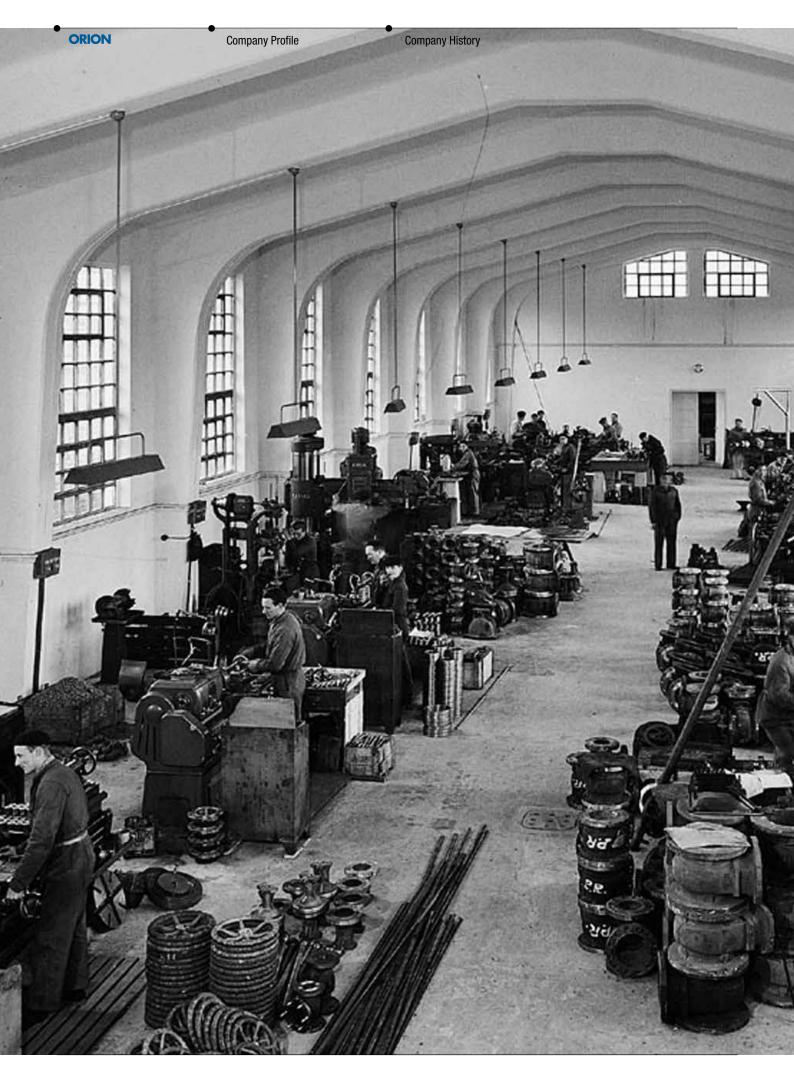

The opportunity that marked the turning points was when the modest machine started working with a refinery that at the time was buying valves from the U.S.A.

Thanks to the good relationship with the refinery the two brothers managed to get some drawings and normative for the construction of valves. By 1953 the Company set up the small machine shop includes on foundry and one forging unit. In 1958 ORION, for the first time, operates a complete cycle of valve production.

Along with the trend of those years, ORION developed a truly integrated activity, from raw material to finished goods: the total number of employees rises to 600.

At the beginning of the 1960's new partners joint the two brothers in their enterprise: amongst the most important ones was undoubtedly an American Company, already a worldwide known valve manufacturer.