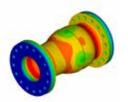

ORION utilizes the latest edition of SOLIDWORKS CAD system and COSMOS FINITE ELEMENTS ANALYSIS engineering software for valve design purposes. The system allows the Company to export drawings and data-sheets to standard MS-Windows PC for an easy and accurate use by the various departments.