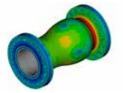

ORION utilizes the latest edition of SOLIDWORKS CAD system and COSMOS FINITE ELEMENTS ANALYSIS engineering software for valve design purposes. The system allows the Company to export drawings and data-sheets to standard MS-Windows PC for an easy and accurate use by the various departments.